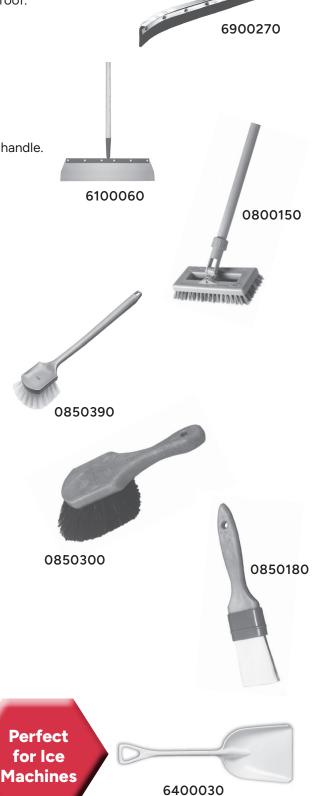

# Squeegees

All aluminum construction, light-weight and spark-proof. High quality, rubber blades. Handles included.

6900300 24" floor squeegee, straight6900270 24" floor squeegee, curved ends

# Floor Scrapers

Heavy duty scraper

6100060 22" floor scraper, stainless blade, wood handle.

## **Swivel Scrub Brush**

Clean those hard-to-get places with a swivel scrub brush. The innovative 4-joint design lets you swivel the brush head in any direction to clean around obstacles. The brush is made of Dupont Tynex "A" nylon and produces aggressive scrubbing action.

0800150 5' wood threaded handle

#### **Universal Brush**

Cleans easily, dries quickly, white, crimped DuPont nylon.

0850390 Universal brush

# **Gong Brushes**

0850300 Stiff fiber gong brush0850330 Nylon bristle gong brush

# **Pastry Brush**

Finest quality white nylon bristles are set in epoxy, which means they can't work loose. Bristle tips are sanded for superior performance.

**0850180** 3" Pastry brush

#### **Shovels**

6400030 11" x 14" blade plastic shovel 6400060 14" x 17" blade plastic shovel