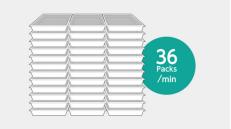

## **High Productivity**

Increases productivity with high speed processing of up to 36 packages a minute. Automatically determines the optimum wrapping conditions by adjusting the degree of film stretching, depending on commodity size fed into the machine.