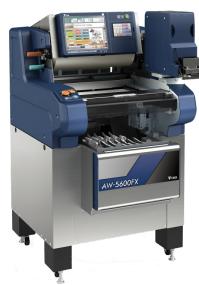

# AW-5600FXII Wrapper

8055600CP2

8055600FX

#### PBI Part# 8055600FX

Low

Cost

DIGI AW-5600FX is an integrated semi-automatic weigh-wraplabel system featuring the enhanced Pick-Pack System.