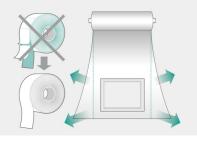

## Economical & Ecological

**Super-stretch technology** makes the best use of film and helps reduce film usage, while linerless labels eliminate wasteful margins and help reduce label consumption. An energy conservation mode helps reduce power consumption while the machine is not operating.