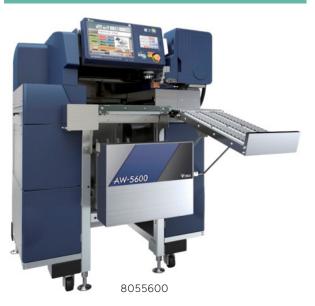

## AW-5600ATII PC Based Wrapper

Fully integrated weigh-wrap-label system designed for operational comfort and environmental friendliness

#### PBI Part# 8055600

DIGI AW-5600ATII is a high-performance automatic weigh-wrap-label system designed for operational comfort and environmental friendliness. Reduces work load with easy and simplified operation, and conserves film and label consumption to achieve lower cost and a smaller environmental footprint.