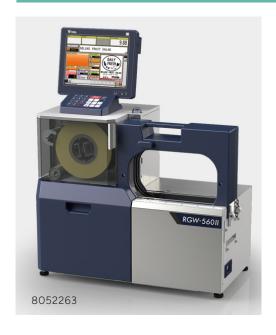

## **Product Strap Banding Machine**

PBI Part# 8052263

**RGW-560 Banding Machine with Console** Thermal Transfer Printer, 12 packages/minute. 100-120 or 220-240V, 50/60hz