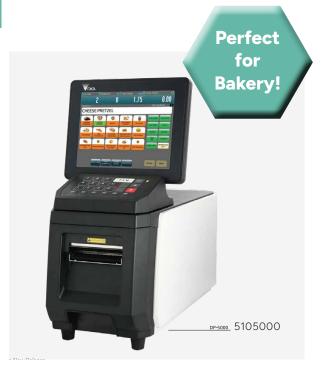

## **DP-5000 Printer**

PBI Part# 5105000

### PC Based Compact Printer

#### Features:

- Operator display with touch screen panel can be adjusted to fit operator's viewing preference
- Colorful 8.4" TFT touch screen display is eyecatching and easy to use
- Front label loading mechanism makes label changing easy
- High printing resolution at 300dpi on 80mm label